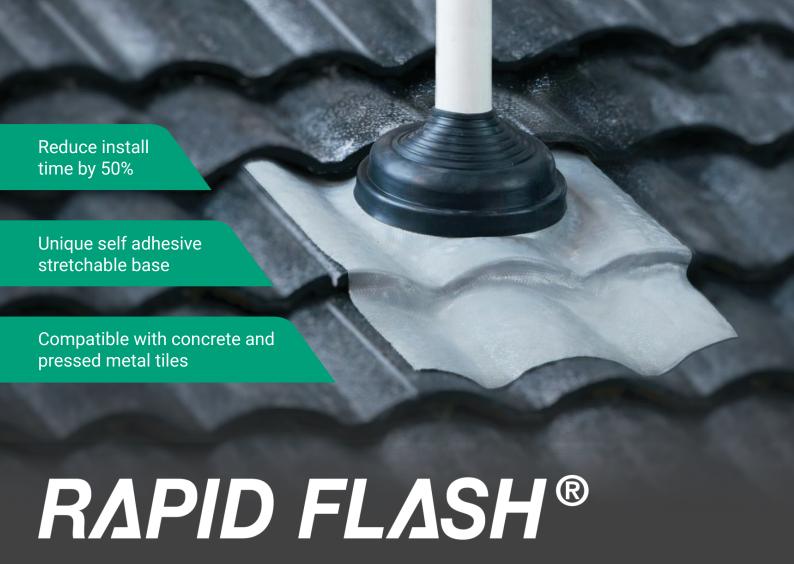

# RAPID FLASH®

Deks Rapid Flash is a complete flashing for weatherproofing pipe and flue penetrations through ALL tile roofs (concrete, clay, pressed metal tile, decramastic tile).

It consists of an EPDM Dektite flashing cone, with an integrated skirt made of Fastflash material

### **FEATURES**:

- The base skirt is very malleable and stretchable like lead, allowing it to be easily formed to follow the contour of most tile profiles
- The fully adhesive base allows for a quick and easy install, without the requirement for silicone