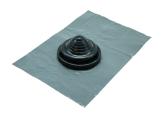

Rapid Flash is an alternative to traditional lead & aluminium based boot flashings.

- Lead free
- Fully adhesive EPDM boot flashing
- Withstands high temperatures up to 115°C

| Rapid Flash Range (Grey) |           |           |  |  |
|--------------------------|-----------|-----------|--|--|
|                          |           |           |  |  |
| DRF101GB                 | 5 - 127   | 370 x 560 |  |  |
| DRF103GB                 | 50 - 170  | 370 X 560 |  |  |
| DRF108GB                 | 175 - 330 | 560 X 850 |  |  |

## Rapid Flash Range

5mm - 127mm