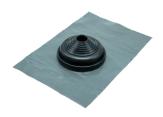

Rapid Flash is an alternative to traditional lead & aluminium based boot flashings.

- Lead free
- Fully adhesive EPDM boot flashing
- Withstands high temperatures up to 115°C

| Rapid Flash Range (Grey) |           |           |  |  |
|--------------------------|-----------|-----------|--|--|
|                          |           |           |  |  |
| DRF101GB                 | 5 - 127   | 370 x 560 |  |  |
| DRF103GB                 | 50 - 170  | 370 X 560 |  |  |
| DRF108GB                 | 175 - 330 | 560 X 850 |  |  |

#### DEKS RAPID FLASH VS TILEFLASH LEAD

- Tileflash Lead is not compatible with modern zinc aluminium coated steel tiles
- Customers may desire a lead-free product

50mm - 170mm

| Part Number | Description                                      | иом | Pack QTY |
|-------------|--------------------------------------------------|-----|----------|
| DRF101GB    | RAPIDFLASH BLK EPDM GRY FF 5-127MM (370x560MM)   | EA  | 1        |
| DRF103GB    | RAPIDFLASH BLK EPDM GRY FF 50-170MM (370x560MM)  | EA  | 1        |
| DRF108GB    | RAPIDFLASH BLK EPDM GRY FF 175-330MM (560x850MM) | EA  | 1        |